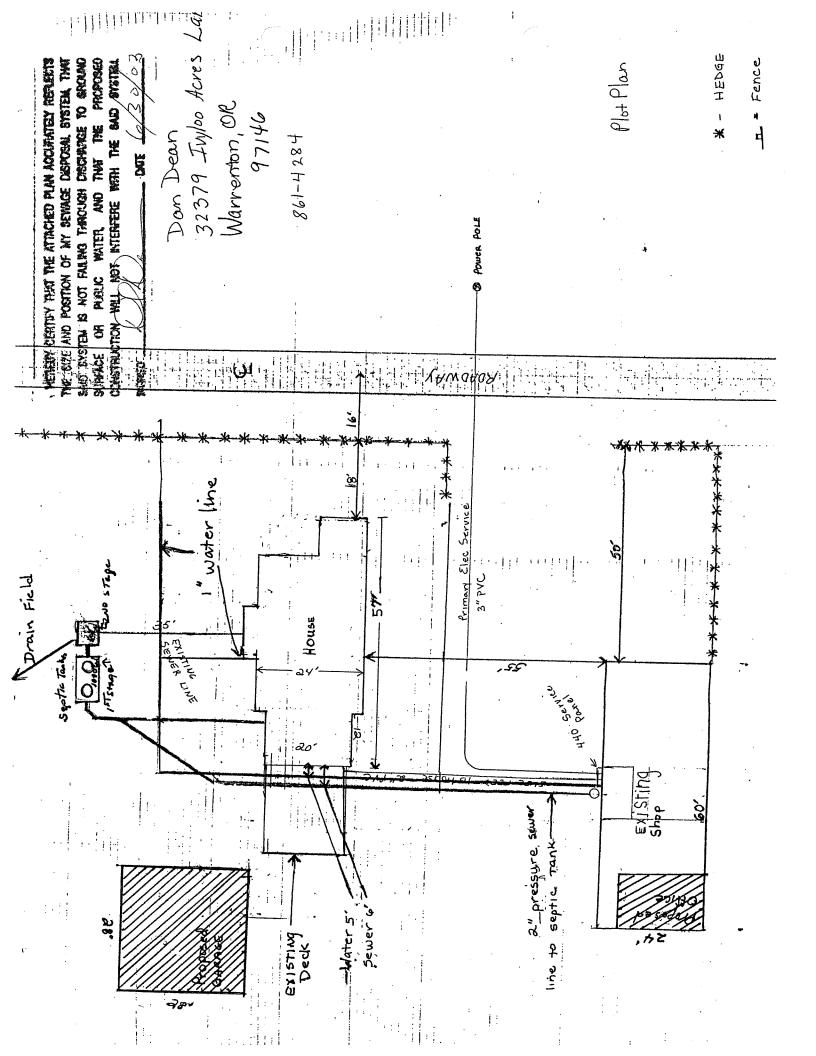

#### SITUS ADDRESSES:

32379 Ivyloo Acres Lane Warrenton, OR 97146 Parcel 710090000100

RE: Violation # 23-000282 Unpermitted Development – Short Term Rental.

Code Compliance Staff have confirmed the presence of Clatsop County code violations on the subject property which requires your immediate attention. Your violation(s) consist of:

Unpermitted Development: Accessory Building Addition. LAWDUC 2.0100, 4.2720.
 Except as excluded by Section 2.0300, no person shall engage in or cause to occur a development for which a development permit has not been issued [LAWDUC 2.0100]. <u>A short-term rental is being operated on the subject property without the benefit of permits.</u> This violation occurred on or before June 15, 2023, 2023 and is ongoing.

#### SITUS ADDRESS:

32379 Ivyloo Acres Lane Warrenton, OR OR Parcel 710090000100 Tax Account #16222, 16223

RE: Violation #23-000282 Unpermitted Development – Short Term Rental

**STATEMENT OF VIOLATION(S):** The above referenced property is in violation of Clatsop County Code as follows:

1. Unpermitted Development: Short Term Rental. LAWDUC 2.0100, 4.2720.

Except as excluded by Section 2.0300, no person shall engage in or cause to occur a development for which a development permit has not been issued [LAWDUC 2.0100]. A short-term rental is being operated on the subject property without the benefit of permits. This violation occurred on or before June 15, 2023 and is ongoing.