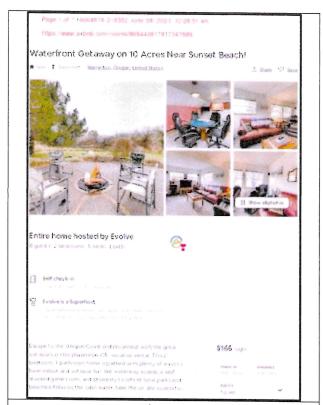

# Waterfront Getaway on 10 Acres Near Sunset Beach!

🖈 New 🕟 🎖 Superhost 🕟 Warrenton, Oregon, United States

 ⚠ Share

# Entire home hosted by Evolve

8 guests · 2 bedrooms · 5 beds · 1 bath

# Evolve is a Superhost

Superhosts are experienced, highly rated hosts who are committed to providing great stays for guests.

Escape to the Oregon Coast and reconnect with the great out doors at this Warrenton, OR, vacation rental. This 2-bedroom, 1-bathroom home is packed with plenty of ways to have indoor and outdoor fun, like waterway access, a well-stocked game room, and proximity to lots of local parks and beaches! Relax by the calm water, take the on-site access to...

## \$166 night

GUESTS

1 guest

| Add date | Add date |
|----------|----------|
|----------|----------|