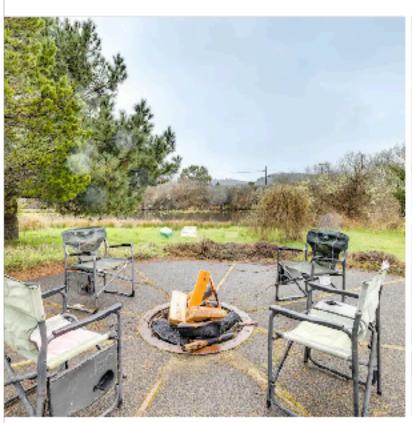

# About this space

Escape to the Oregon Coast and reconnect with the great outdoors at this Warrent on, OR, vacation rental. This 2-bedroom, 1-bathroom home is packed with plenty of ways to have indoor and outdoor fun, like waterway access, a well-stocked game room, and proximity to lots of local parks and beaches! Relax by the calm water, take the on-site access to the Fort-to-Sea Trail down to Sunset Beach for a day oceanside with your furry friend, or play some horseshoes before stargazing by the fire pit.

OUTDOOR LIVING: Deck, gas grill, dining area, fire pit, bicycles

KITCHEN: Cooking basics, dishware/flatware, dishwasher, refrigerator, stove, microwave, coffee

maker, coffee grinder, water filter

GENERAL: Free WiFi, linens/towels, washer/dryer, hangers, trash bags/paper towels

-- THE PROPERTY --

Pet Friendly w/ Fee | Hiking Trail Access On-Site | Game Room | Kayak | 1,450 Sq Ft

Bedroom 1: Queen Bed | Bedroom 2: King Bed, Futon | Bonus Room: Twin Bed | Loft: Twin Bed

INDOOR LIVING: Smart TVs, DVD player w/ video library, Xbox, cards table, books, desk workspace, massage chair, minibar, electric fireplace, dining table

OUTDOOR LIVING: Deck, gas grill, dining area, fire pit, bicycles

KITCHEN: Cooking basics, dishware/flatware, dishwasher, refrigerator, stove, microwave, coffee maker, coffee grinder, water filter

GENERAL: Free WiFi, linens/towels, washer/dryer, hangers, trash bags/paper towels FAQ: Pet fee (paid pre-trip), 2 external security cameras (facing out), no A/C, unfenced property SUITABILITY: Stairs required to access, bedroom/full bathroom on 1st floor PARKING: Gravel driveway (12+ vehicles)