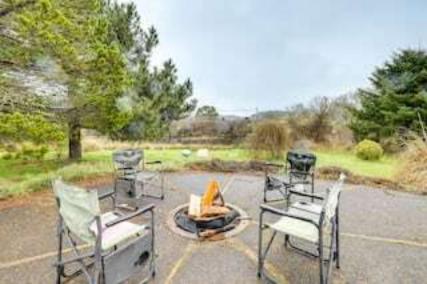

OUTDOOR LIVING: Deck, gas grill, dining area, fire pit, bicycles

KITCHEN: Cooking basics, dishware/flatware, dishwasher, refrigerator, stove, microwave, coffee

maker, coffee grinder, water filter

GENERAL: Free WiFi, linens/towels, washer/dryer, hangers, trash bags/paper towels

OUTDOOR LIVING: Deck, gas grill, dining area, fire pit, bicycles

KITCHEN: Cooking basics, dishware/flatware, dishwasher, refrigerator, stove, microwave, coffee maker, coffee grinder, water filter

GENERAL: Free WiFi, linens/towels, washer/dryer, hangers, trash bags/paper towels FAQ: Pet fee (paid pre-trip), 2 external security cameras (facing out), no A/C, unfenced property SUITABILITY: Stairs required to access, bedroom/full bathroom on 1st floor PARKING: Gravel driveway (12+ vehicles)