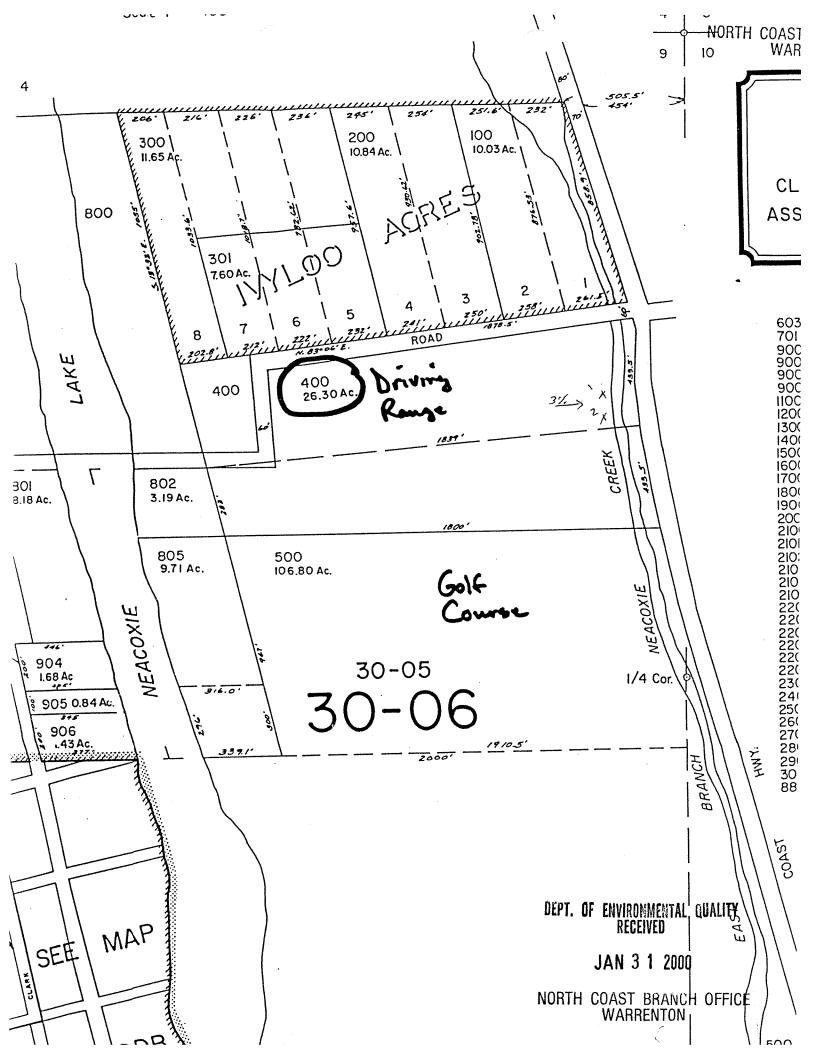

#### SITUS ADDRESSES:

32379 Ivyloo Acres Lane Warrenton, OR 97146 Parcel 710090000100

RE: Violation # 23-000282 Unpermitted Development – Short Term Rental.

Code Compliance Staff have confirmed the presence of Clatsop County code violations on the subject property which requires your immediate attention. Your violation(s) consist of: