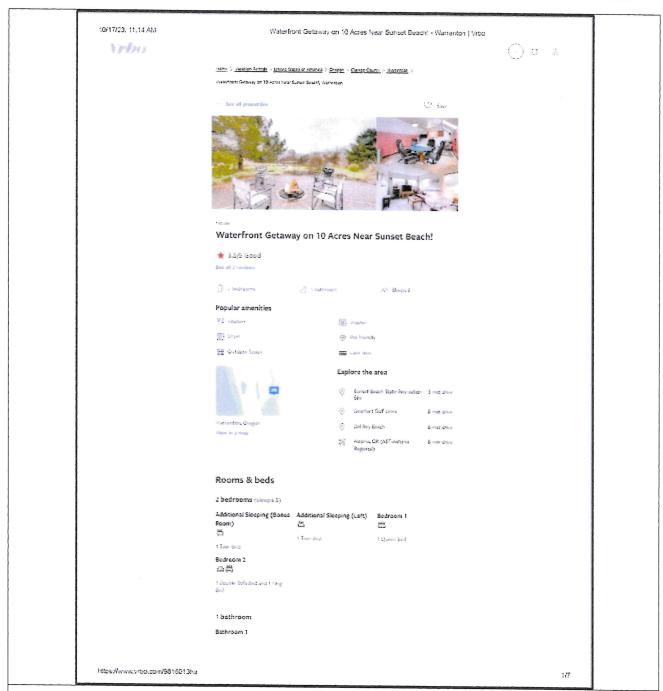

Waterfront Getaway on 10 Acres Near Sunset Beach!, Warrenton

House

#### Waterfront Getaway on 10 Acres Near Sunset Beach!

Astoria, OR (AST-Astoria

Regional)

8 min drive

#### **Rooms & beds**

View in a map >

#### 2 bedrooms (sleeps 8)

Bathroom 1

| 2 Dedi Ooms (sieeps 8)              |                            |             |
|-------------------------------------|----------------------------|-------------|
| Additional Sleeping (Bonus Room)    | Additional Sleeping (Loft) | Bedroom 1   |
|                                     | 1 Twin Bed                 | 1 Queen Bed |
| 1 Twin Bed                          |                            |             |
| Bedroom 2<br>画  四                   |                            |             |
| 1 Double Sofa Bed and 1 King<br>Bed |                            |             |
| 1 bathroom                          |                            |             |

https://www.vrbo.com/9816013ha

1/7

Policies Location Host Overview **Amenities** 

c cins property