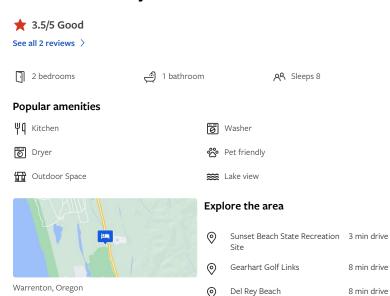

## Waterfront Getaway on 10 Acres Near Sunset Beach!

Property ID: 490725 Warrenton, OR, US

Sleeps 8 guests · 2 Bedrooms · 1 Bathrooms

#### **Amenities**

Laptop Friendly Washer

Waterfront Self Check-In

Wireless Internet (WIFI) Deck

Free Parking Near Ocean

Pets Allowed Kitchen

**Show More** 

#### **Location Details**

BEACHES: Sunset Beach State Recreation Site (2 miles), Delaura Beach (5 miles), Del Rey Beach State Recreation Site (5 miles), Little Beach (7 miles), Seaside Beach Oregon (9 miles)

OUTDOOR FUN: Waterway access (on-site), Fort-to-Sea Trail (on-site access), Cullaby Lake County Park (2 miles), High Life Adventures Zip Line Tours (5 miles), Fort Stevens State Park (7 miles), Ecola State Park (18 miles)

NEARBY HIGHLIGHTS: Lewis and Clark National Historical Park (7 miles), Wreck of the Peter Iredale (8 miles), Battery Russell (9 miles), Fort Stevens Historic Area (9 miles), Seaside Aquarium (9 miles), The Astoria Column (11 miles)

AIRPORT: Portland International Airport (106 miles)

#### **Reviews**

4 ★★★★★ 2 reviews

Write a Review