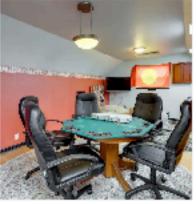

## The space

Pet Friendly w/ Fee | Hiking Trail Access On-Site | Game Room | Kayak | 1,450 Sq Ft

Bedroom 1: Queen Bed | Bedroom 2: King Bed, Fut on | Bonus Room: Twin Bed | Loft: Twin Bed

INDOOR LIVING: Smart TVs, DVD player w/video library, Xbox, cards table, books, desk workspace, massage chair, minibar, electric fireplace, dining table

-- THE PROPERTY --

Pet Friendly w/ Fee | Hiking Trail Access On-Site | Game Room | Kayak | 1,450 Sq Ft

Bedroom 1: Queen Bed | Bedroom 2: King Bed, Futon | Bonus Room: Twin Bed | Loft: Twin Bed

INDOOR LIVING: Smart TVs, DVD player w/ video library, Xbox, cards table, books, desk workspace, massage chair, minibar, electric fireplace, dining table