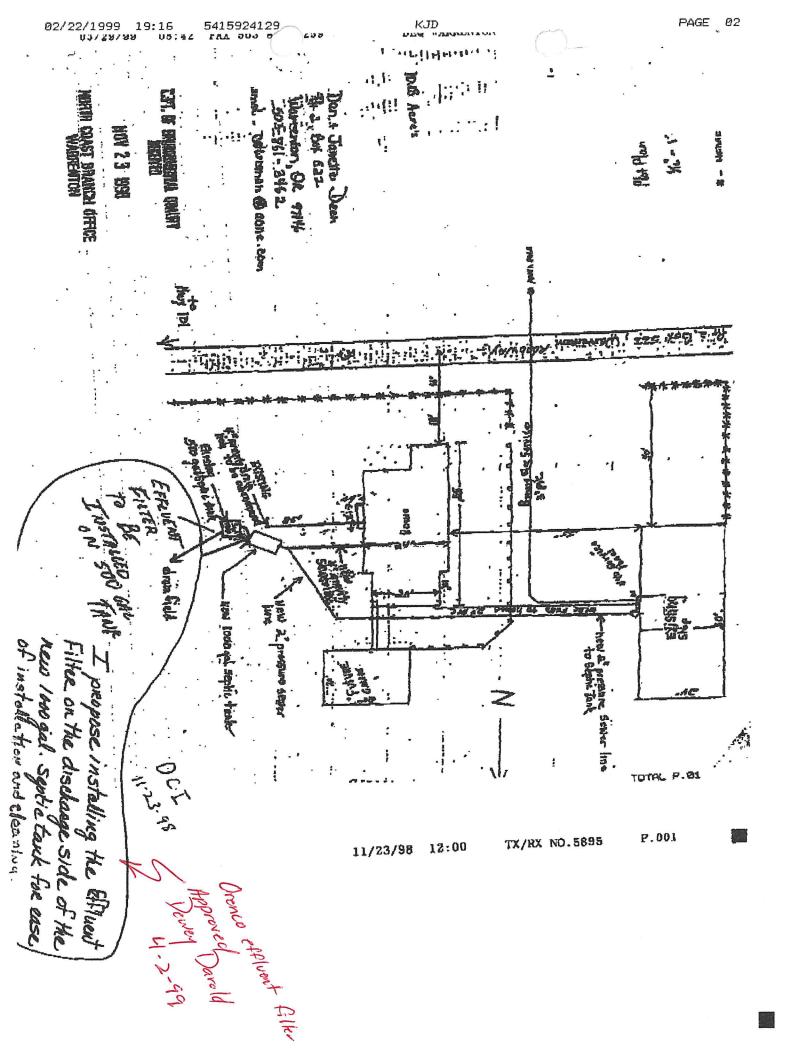

#### SITUS ADDRESSES:

32379 Ivyloo Acres Lane Warrenton, OR 97146 Parcel 710090000100

RE: Violation # 23-000282 Unpermitted Development – Short Term Rental.

Code Compliance Staff have confirmed the presence of Clatsop County code violations on the subject property which requires your immediate attention. Your violation(s) consist of:

Unpermitted Development: Accessory Building Addition. LAWDUC 2.0100, 4.2720.
 Except as excluded by Section 2.0300, no person shall engage in or cause to occur a development for which a development permit has not been issued [LAWDUC 2.0100]. <u>A short-term rental is being operated on the subject property without the benefit of permits.</u> This violation occurred on or before June 15, 2023, 2023 and is ongoing.

#### SITUS ADDRESS:

32379 Ivyloo Acres Lane Warrenton, OR OR Parcel 710090000100 Tax Account #16222, 16223

RE: Violation #23-000282 Unpermitted Development – Short Term Rental

**STATEMENT OF VIOLATION(S):** The above referenced property is in violation of Clatsop County Code as follows:

1. Unpermitted Development: Short Term Rental. LAWDUC 2.0100, 4.2720.

Except as excluded by Section 2.0300, no person shall engage in or cause to occur a development for which a development permit has not been issued [LAWDUC 2.0100]. A short-term rental is being operated on the subject property without the benefit of permits. This violation occurred on or before June 15, 2023 and is ongoing.