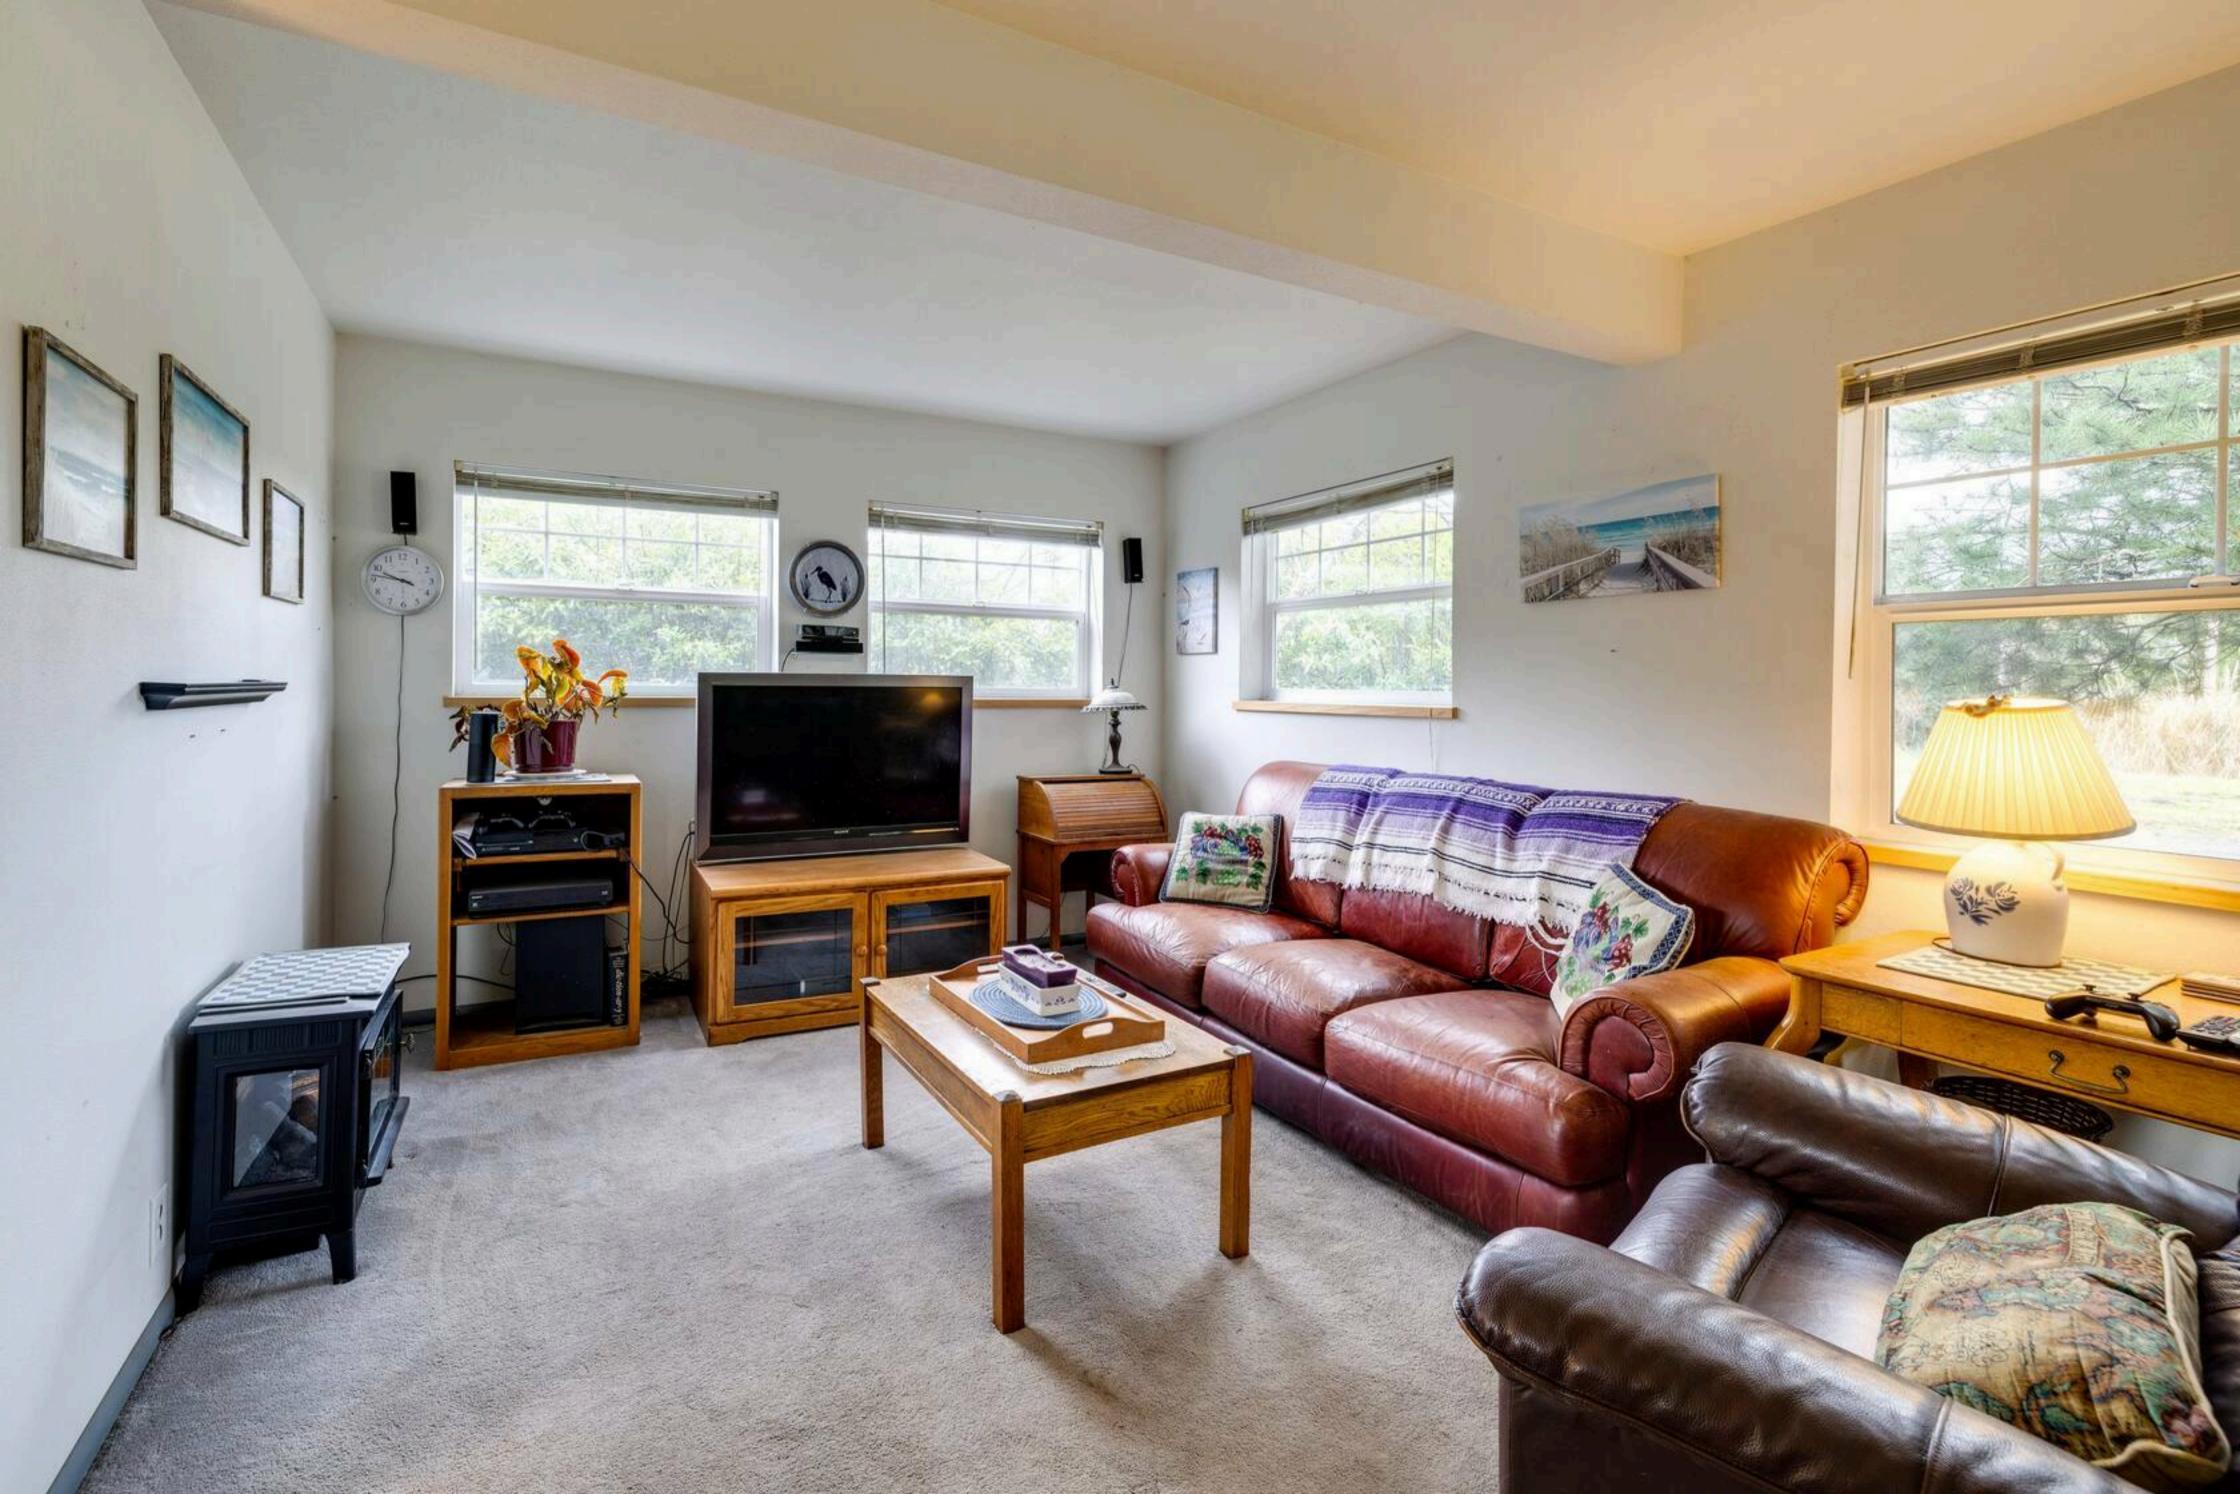

## The space

Pet Friendly w/ Fee | Hiking Trail Access On-Site | Game Room | Kayak | 1,450 Sq Ft

Bedroom 1: Queen Bed | Bedroom 2: King Bed, Fut on | Bonus Room: Twin Bed | Loft: Twin Bed

INDOOR LIVING: Smart TVs, DVD player w/video library, Xbox, cards table, books, desk workspace, massage chair, minibar, electric fireplace, dining table

-- THE PROPERTY --

Pet Friendly w/ Fee | Hiking Trail Access On-Site | Game Room | Kayak | 1,450 Sq Ft

Bedroom 1: Queen Bed | Bedroom 2: King Bed, Futon | Bonus Room: Twin Bed | Loft: Twin Bed

INDOOR LIVING: Smart TVs, DVD player w/ video library, Xbox, cards table, books, desk workspace, massage chair, minibar, electric fireplace, dining table