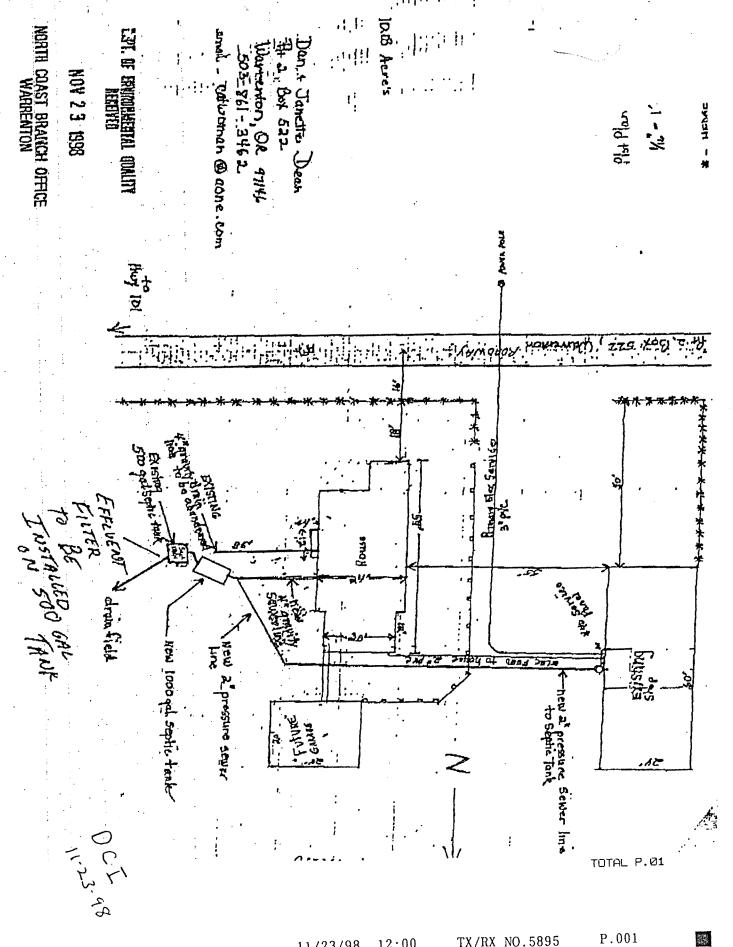

#### SITUS ADDRESSES:

32379 Ivyloo Acres Lane Warrenton, OR 97146 Parcel 710090000100

RE: Violation # 23-000282 Unpermitted Development – Short Term Rental.

Code Compliance Staff have confirmed the presence of Clatsop County code violations on the subject property which requires your immediate attention. Your violation(s) consist of:

Unpermitted Development: Accessory Building Addition. LAWDUC 2.0100, 4.2720.
 Except as excluded by Section 2.0300, no person shall engage in or cause to occur a development for which a development permit has not been issued [LAWDUC 2.0100]. <u>A short-term rental is being operated on the subject property without the benefit of permits.</u> This violation occurred on or before June 15, 2023, 2023 and is ongoing.

#### SITUS ADDRESS:

32379 Ivyloo Acres Lane Warrenton, OR OR Parcel 710090000100 Tax Account #16222, 16223

RE: Violation #23-000282 Unpermitted Development – Short Term Rental

**STATEMENT OF VIOLATION(S):** The above referenced property is in violation of Clatsop County Code as follows:

1. Unpermitted Development: Short Term Rental. LAWDUC 2.0100, 4.2720.

Except as excluded by Section 2.0300, no person shall engage in or cause to occur a development for which a development permit has not been issued [LAWDUC 2.0100]. A short-term rental is being operated on the subject property without the benefit of permits. This violation occurred on or before June 15, 2023 and is ongoing.