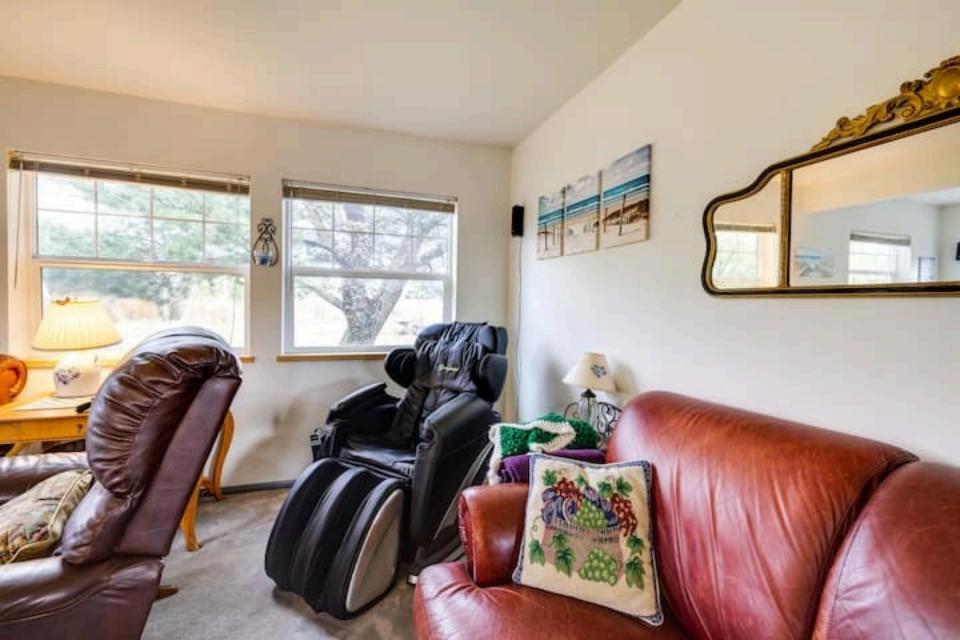

## The space

Pet Friendly w/ Fee | Hiking Trail Access On-Site | Game Room | Kayak | 1,450 Sq Ft

Bedroom 1: Queen Bed | Bedroom 2: King Bed, Fut on | Bonus Room: Twin Bed | Loft: Twin Bed

INDOOR LIVING: Smart TVs, DVD player w/video library, Xbox, cards table, books, desk workspace, massage chair, minibar, electric fireplace, dining table

-- THE PROPERTY --

Pet Friendly w/ Fee | Hiking Trail Access On-Site | Game Room | Kayak | 1,450 Sq Ft

Bedroom 1: Queen Bed | Bedroom 2: King Bed, Futon | Bonus Room: Twin Bed | Loft: Twin Bed

INDOOR LIVING: Smart TVs, DVD player w/ video library, Xbox, cards table, books, desk workspace, massage chair, minibar, electric fireplace, dining table