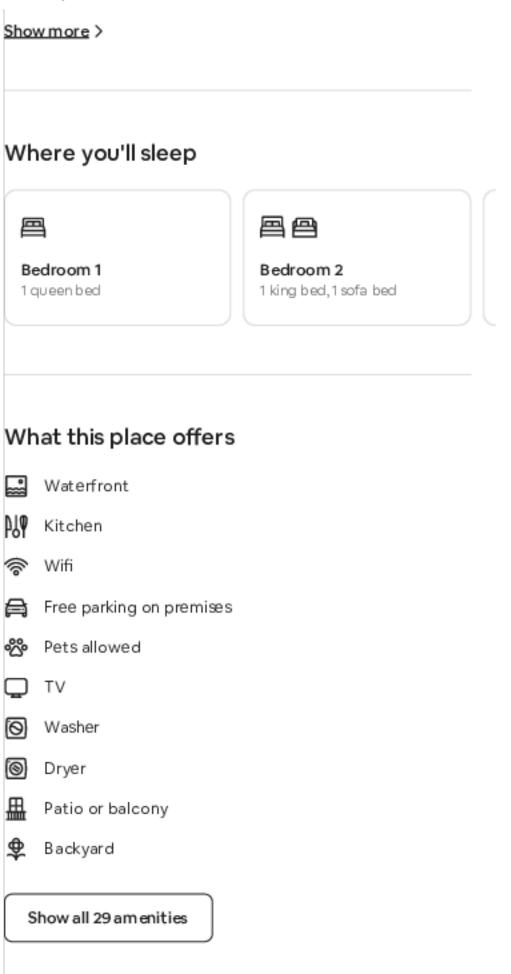

#### 2 bedrooms (sleeps 8)

Bathroom 1

| 2 Dedi Ooms (sieeps 8)              |                            |             |
|-------------------------------------|----------------------------|-------------|
| Additional Sleeping (Bonus Room)    | Additional Sleeping (Loft) | Bedroom 1   |
|                                     | 1 Twin Bed                 | 1 Queen Bed |
| 1 Twin Bed                          |                            |             |
| Bedroom 2<br>画  四                   |                            |             |
| 1 Double Sofa Bed and 1 King<br>Bed |                            |             |
| 1 bathroom                          |                            |             |

-- THE PROPERTY --

Pet Friendly w/ Fee | Hiking Trail Access On-Site | Game Room | Kayak | 1,450 Sq Ft

Bedroom 1: Queen Bed | Bedroom 2: King Bed, Futon | Bonus Room: Twin Bed | Loft: Twin Bed

INDOOR LIVING: Smart TVs, DVD player w/ video library, Xbox, cards table, books, desk workspace, massage chair, minibar, electric fireplace, dining table

#### **Amenities**

See all 39 amenities