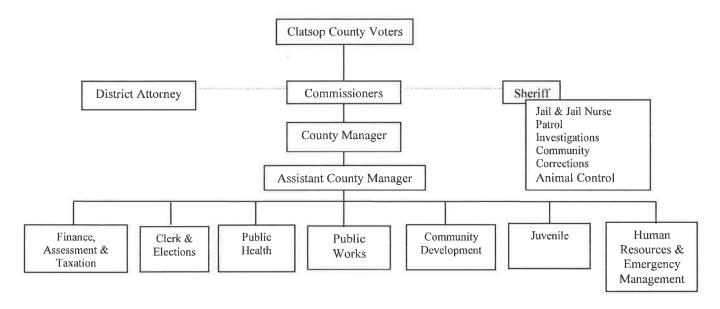

### Clatsop County Organizational Charts by Department

### 2012-2013 CLATSOP COUNTY ORGANIZATIONAL CHART