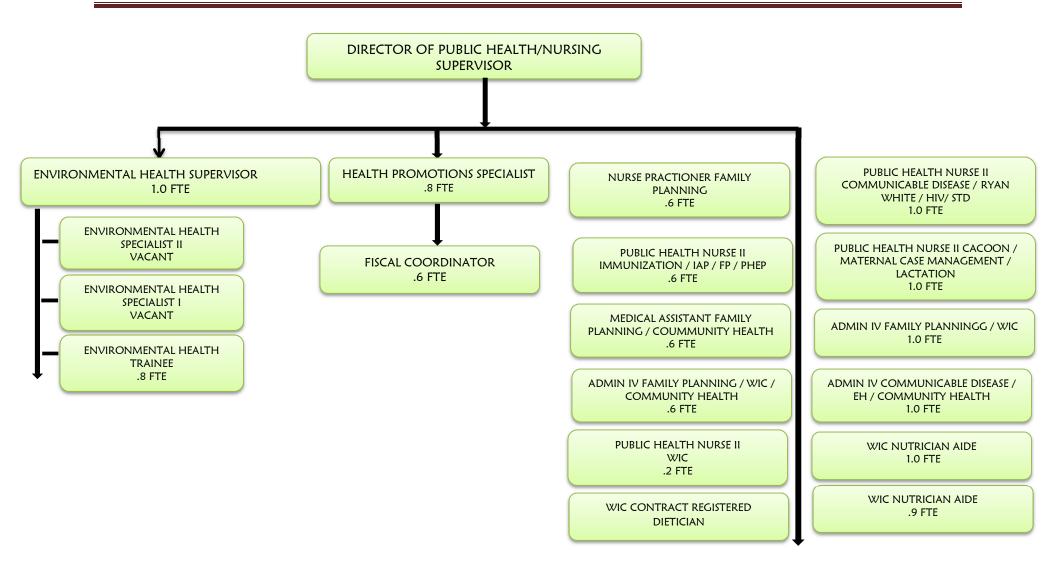

FICE Organizational Chart



# **DISTRICT ATTORNEY'S OFFICE**



### Sheriff's Office Organizational Chart







MAINTENANCE ASSISTANT II MAINTENANCE ASSISTANT I BUILDINGS & GROUNDS SUPERVISOR FACILITIES & CAPITAL IMPROVEMENT PROJECT MANAGER **BUILDINGS &** GROUNDS CUSTODIAN GIS COORDINATOR/ANALYST **NETWORK ADMINISTRATOR** INFORMATION SYSTEMS INFORMATION SYSTEMS ANALYST **DIRECTOR .5 FTE** SENIOR NETWORK ADMINISTRATOR INFORMATION SYSTEMS MANAGER **ACCOUNTANT II (Treasury) ACCOUNTANT II (Payroll)** ASSISTANT FINANCE DIRECTOR FINANCE & TREASURY ADMIN IV .5 FTE

HELP DESK TECHNICIAN

CLATSOP COUNTY Finance & Treasury, Information Systems, and Buildings & Grounds

### **ASSESSMENT & TAXATION**



### **CLERK & ELECTIONS**



### CLATSOP COUNTY DEPARTMENT OF PUBLIC HEALTH ORG. CHART 2012-13



### Admin Services Supervisor Staff Assistant Staff Assistant Fisheries Biological Aide Fisheries Biological Aide Fisheries Biological Aide Fisheries Biologist Fisheries Project Supervisor Natural Resources Manager Park Ranger Staff Assistant **Public Works Department** Equipment Servicer Mechanic Mechanic Shop Supervisor Director Operations & Mtc Division Manager Road Mtc Worker Svensen Foreman Astoria Foreman Knappa Foreman Road Foremen: Road Mtc Worker Project Planner/GIS Engineering Tech II Westport Operator .35 FTE Asst Director in Dir. Absence Engineer Tech Services Mgr County Engineer **Public Land Corner** Engineering Tech Survey Tech III Survey Tech I Leadworker County Surveyor

## Community Development Department





### Clatsop County 4-H & Extension Service District Organiza