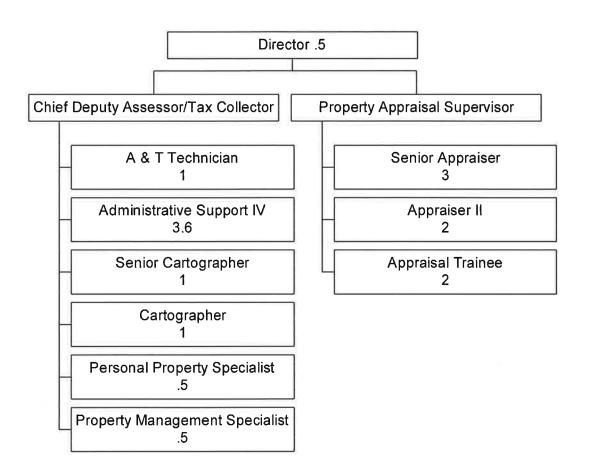

arts by Department



### 2012-2013 CLATSOP COUNTY ORGANIZATIONAL CHART



### COUNTY MANAGER'S OFFICE Organizational Chart



# **DISTRICT ATTORNEY'S OFFICE**



### Sheriff's Office Organizational Chart







MAINTENANCE ASSISTANT II MAINTENANCE ASSISTANT I BUILDINGS & GROUNDS SUPERVISOR FACILITIES & CAPITAL IMPROVEMENT PROJECT MANAGER **BUILDINGS &** GROUNDS CUSTODIAN GIS COORDINATOR/ANALYST **NETWORK ADMINISTRATOR** INFORMATION SYSTEMS INFORMATION SYSTEMS ANALYST **DIRECTOR .5 FTE** SENIOR NETWORK ADMINISTRATOR INFORMATION SYSTEMS MANAGER **ACCOUNTANT II (Treasury) ACCOUNTANT II (Payroll)** ASSISTANT FINANCE DIRECTOR FINANCE & TREASURY ADMIN IV .5 FTE

HELP DESK TECHNICIAN

CLATSOP COUNTY Finance & Treasury, Information Systems, and Buildings & Grounds

### **ASSESSMENT & TAXATION**



### **CLERK & ELECTIONS**



### CLATSOP COUNTY DEPARTMENT OF PUBLIC HEALTH ORG. CHART 2012-13



### Admin Services Supervisor Staff Assistant Staff Assistant Fisheries Biological Aide Fisheries Biological Aide Fisheries Biological Aide Fisheries Biologist Fisheries Project Supervisor Natural Resources Manager Park Ranger Staff Assistant **Public Works Department** Equipment Servicer Mechanic Mechanic Shop Supervisor Director Operations & Mtc Division Manager Road Mtc Worker Svensen Foreman Astoria Foreman Knappa Foreman Road Foremen: Road Mtc Worker Project Planner/GIS Engineering Tech II Westport Operator .35 FTE Asst Director in Dir. Absence Engineer Tech Services Mgr County Engineer **Public Land Corner** Engineering Tech Survey Tech III Survey Tech I Leadworker County Surveyor

##