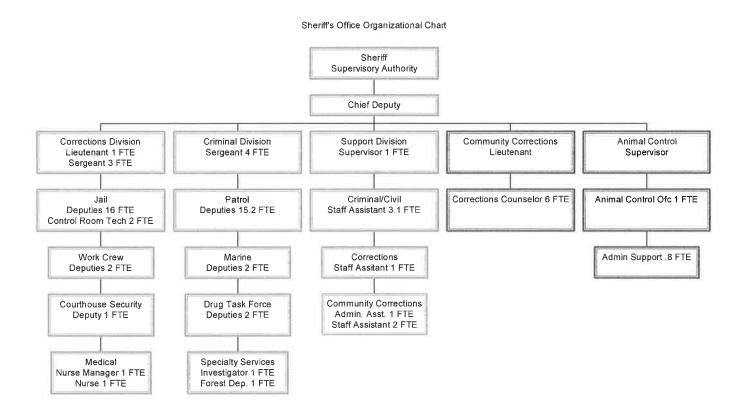

### Sheriff's Office Organizational Chart

MAINTENANCE ASSISTANT II MAINTENANCE ASSISTANT I BUILDINGS & GROUNDS SUPERVISOR FACILITIES & CAPITAL IMPROVEMENT PROJECT MANAGER **BUILDINGS &** GROUNDS CUSTODIAN GIS COORDINATOR/ANALYST **NETWORK ADMINISTRATOR** INFORMATION SYSTEMS INFORMATION SYSTEMS ANALYST **DIRECTOR .5 FTE** SENIOR NETWORK ADMINISTRATOR INFORMATION SYSTEMS MANAGER **ACCOUNTANT II (Treasury) ACCOUNTANT II (Payroll)** ASSISTANT FINANCE DIRECTOR FINANCE & TREASURY ADMIN IV .5 FTE