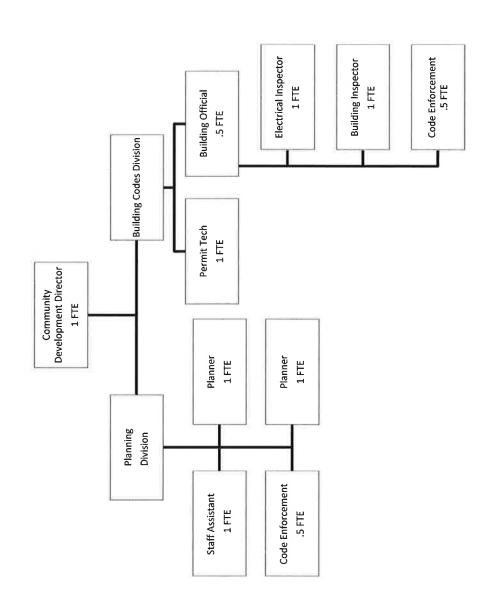

CLATSOP COUNTY DEPARTMENT OF PUBLIC HEALTH ORG. CHART 2012-13



### Admin Services Supervisor Staff Assistant Staff Assistant Fisheries Biological Aide Fisheries Biological Aide Fisheries Biological Aide Fisheries Biologist Fisheries Project Supervisor Natural Resources Manager Park Ranger Staff Assistant **Public Works Department** Equipment Servicer Mechanic Mechanic Shop Supervisor Director Operations & Mtc Division Manager Road Mtc Worker Svensen Foreman Astoria Foreman Knappa Foreman Road Foremen: Road Mtc Worker Project Planner/GIS Engineering Tech II Westport Operator .35 FTE Asst Director in Dir. Absence Engineer Tech Services Mgr County Engineer **Public Land Corner** Engineering Tech Survey Tech III Survey Tech I Leadworker County Surveyor

## Community Development Department





### Clatsop County 4-H & Extension Service District Organizational Chart

Oregon State

**Extension Service**